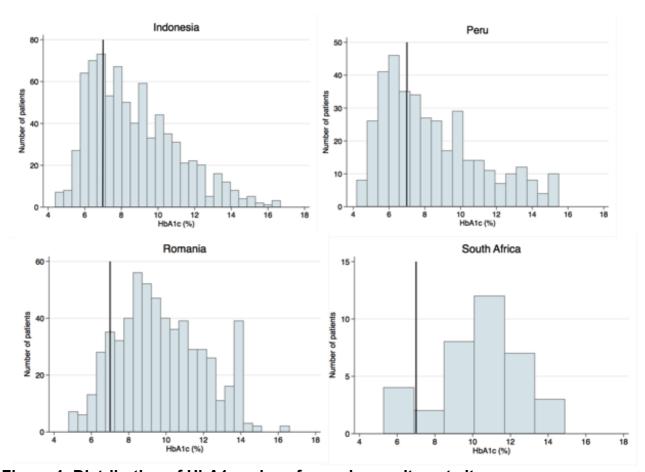

#### **Summary - Study site locations**

In Bandung, Indonesia, diabetes mellitus (DM) patients were recruited in 25 community health centres and from the Endocrine clinic in a tertiary public referral hospital. In Lima, Peru, patients were recruited at recruited at diabetes clinic at one tertiary level public hospital in Lima. In Romania, patients with DM were recruited from two secondary level hospitals in Craiova. In South Africa, patients were recruited at three community health care clinics in the northern Cape Town metropolitan area.