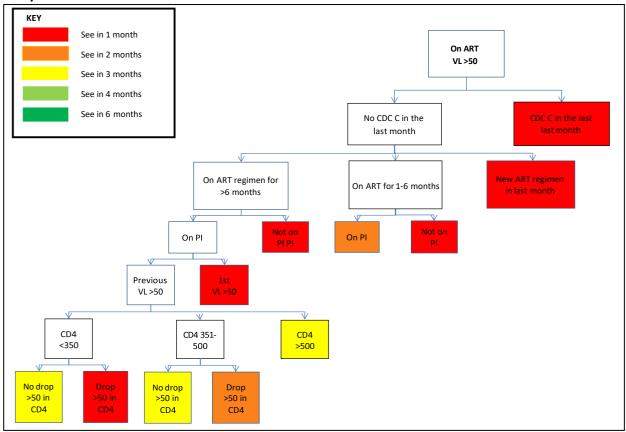

## Appendix A: Draft engagement in care flowcharts

## Figure s1: Draft Flowchart A: Young people living with PHIV on ART with viral load ≤50c/mL

Figure s2: Draft Flowchart B: Young people living with PHIV on ART or starting ART with viral load >50c/mL