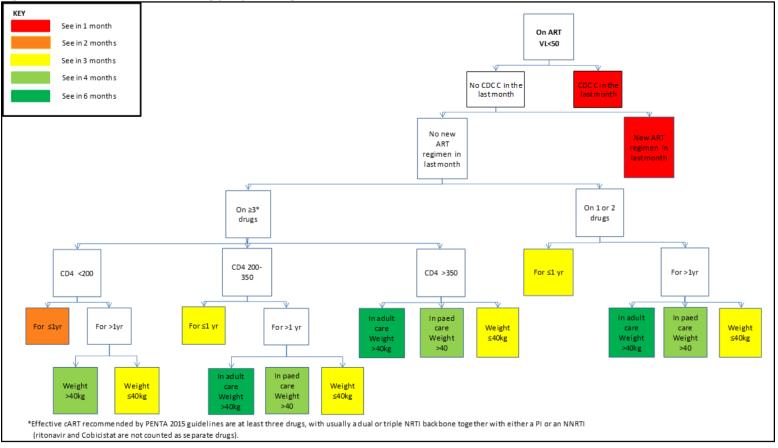

## Appendix A: Draft engagement in care flowcharts

## Figure s1: Draft Flowchart A: Young people living with PHIV on ART with viral load ≤50c/mL

Figure s2: Draft Flowchart B: Young people living with PHIV on ART or starting ART with viral load >50c/mL