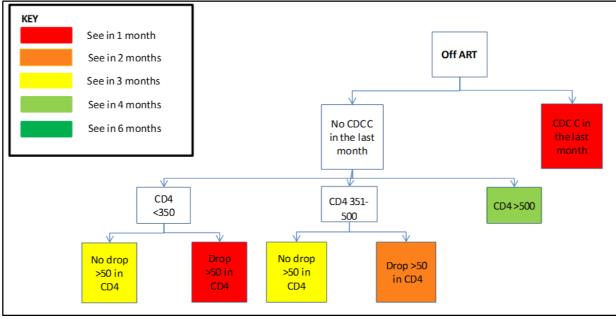

## Appendix A: Draft engagement in care flowcharts

## Figure s1: Draft Flowchart A: Young people living with PHIV on ART with viral load ≤50c/mL

Figure s2: Draft Flowchart B: Young people living with PHIV on ART or starting ART with viral load >50c/mL