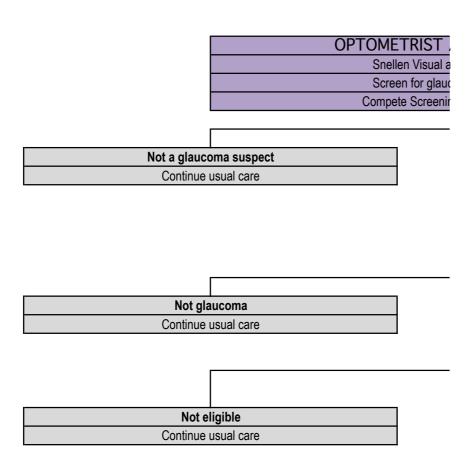

# Not randomised to MIG

Give "Silent Thief of Sight"

Check that a follow up appoinment has been given for 1 month

Say goodbye

ON 1st POST SURGERY DAY

ON TRACING DATE

**FOLLOW UP** 

| NURSE                                                                                           |                             |
|-------------------------------------------------------------------------------------------------|-----------------------------|
| acuity                                                                                          |                             |
| coma                                                                                            |                             |
| ng form                                                                                         |                             |
|                                                                                                 |                             |
|                                                                                                 |                             |
|                                                                                                 | suspected                   |
| Take to oph                                                                                     | ıthalmologist               |
| OBUTUAL                                                                                         | MOLOGICT                    |
| OPHTHALMOLOGIST  Detailed evamination for glausema                                              |                             |
| Detailed examination for glaucoma  Send for visual fields and disc photos                       |                             |
| Seria for visual fie                                                                            | las and disc priotos        |
|                                                                                                 |                             |
| VISUAL FIE                                                                                      | LD TESTERS                  |
| Visual fields, LogMAR VA disc photos                                                            |                             |
|                                                                                                 | s. Add date and name        |
|                                                                                                 |                             |
|                                                                                                 |                             |
|                                                                                                 | MOLOGIST                    |
|                                                                                                 | ole to be recruited         |
| Select study eye                                                                                |                             |
| Give date for surgery. Inform patient                                                           |                             |
| Enter name in surgery book                                                                      |                             |
| Briefly explain that the hospital is doing a study                                              |                             |
| Take to Project Manager with eligibility form                                                   |                             |
|                                                                                                 |                             |
| BBO IECT                                                                                        | MANAGER                     |
| Enroll: give/read out information sheet.                                                        |                             |
| Take consent: keep a copy; give participant a copy                                              |                             |
| iano comocini noce a co                                                                         | , give parasipant a copy    |
|                                                                                                 |                             |
| Agree to                                                                                        | participate                 |
| Issue a unique study number                                                                     |                             |
| Enter data into Excel spreadsheet                                                               |                             |
| Return participant to ophthalmologist                                                           |                             |
| Complete Section 2 of MAIN Form                                                                 |                             |
| Enter surgery date and tracing dates in Excel                                                   |                             |
| Accompany to                                                                                    | ophthalmologist             |
|                                                                                                 |                             |
|                                                                                                 | MOLOGIST                    |
| •                                                                                               | Section 3 of MAIN FORM      |
| Accompany t                                                                                     | o interviewers              |
| INTERVIEWERS                                                                                    |                             |
| INTERVIEWERS                                                                                    |                             |
| Check name of participant against forms  Check Study no is written on ALL forms & visual fields |                             |
| Check Study no is written                                                                       | I ALL IOTHIS & VISUAL HEIGS |
| Randomization                                                                                   | to MIG or no MIG            |
| Randomization to MIG or no MIG  Take next brown envelop: write study no & name on it            |                             |
| rake next brown envelop.                                                                        | white study no a name on it |

Enter sequence number in Section 1 of MAIN Form

Open the envelop. Note if MIG or not

Put envelop in sealed container

### Randomization to interviewer A or B

Take next white envelop: write study no & name on it

Open the envelop. Note which interviewer

Put envelop in sealed container