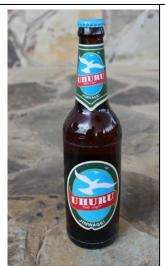

Safari Lager, 5.5% ABV, 500ml (3 standard drinks)

Uhuru Peak Lager, 5.5% ABV, 500ml (3 standard drinks)

Senator Extra Lager, 6.0% ABV, 500ml (3 standard drinks)

Kilimanjaro Premium Lager, 4.5% ABV, 330ml (1 standard drink)