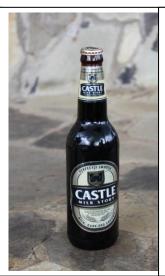

# LOCALLY AVAILABLE INDUSTRIAL MADE BEERS IN MWANZA, TANZANIA

Alcohol concentration expressed as Alcohol concentration by volume (ABV)

Guinness Foreign Extra, 6.5%ABV, 300ml (2 standard drinks)

Castle Milk Stout, 6.0% ABV, 500ml (3 standard drinks)