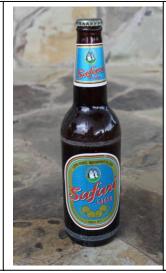

Safari Lager, 5.5% ABV, 500ml (3 standard drinks)

Uhuru Peak Lager, 5.5% ABV, 500ml (3 standard drinks)

Senator Extra Lager, 6.0% ABV, 500ml (3 standard drinks)

Kilimanjaro Premium Lager, 4.5% ABV, 330ml (1 standard drink)

### LOCALLY AVAILABLE INDUSTRIAL MADE BEERS IN MWANZA, TANZANIA

Alcohol concentration expressed as Alcohol concentration by volume (ABV)

Safari Lager, 5.5% ABV, 330ml (2 standard drinks)

Tusker Lager, 4.2% ABV, 330ml (1 standard drink)