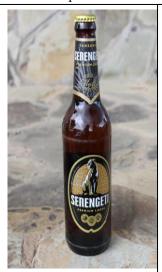

### LOCALLY AVAILABLE INDUSTRIAL MADE BEERS IN MWANZA, TANZANIA

Alcohol concentration expressed as Alcohol concentration by volume (ABV)

Kilimanjaro Premium Lager, 4.5% ABV, 500ml (2 standard drinks)

Serengeti Premium Lager, 4.8% ABV, 500ml (2 standard drinks)