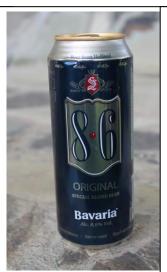

Castle Lager, 5.0% ABV, 330ml (2 standard drinks)

Kilimanjaro Premium Lager, 4.5% ABV, 330ml (1 standard drink)

Bavaria Lager, 8.6% ABV, 500ml (4 standard drinks)

Tusker Lager,4,2% ABV, 500ml (2 standard drinks)