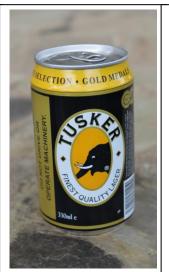

Balimi Extra, 5.8% ABV, 500ml (3 standard drinks)

Castle Lager, 5.0% ABV, 500ml (3 standard drinks)

Serengeti Premium Lager, 4.8% ABV, 330ml (2 standard drinks)

Tusker Lager, 4.2% ABV, 500ml (2 standard drinks)

### LOCALLY AVAILABLE INDUSTRIAL MADE BEERS IN MWANZA, TANZANIA

Alcohol concentration expressed as Alcohol concentration by volume (ABV)

Safari Lager, 5.5% ABV, 330ml (2 standard drinks)

Tusker Lager, 4.2% ABV, 330ml (1 standard drink)

Castle Lager, 5.0% ABV, 330ml (2 standard drinks)

Kilimanjaro Premium Lager, 4.5% ABV, 330ml (1 standard drink)

Bavaria Lager, 8.6% ABV, 500ml (4 standard drinks)

Tusker Lager,4,2% ABV, 500ml (2 standard drinks)