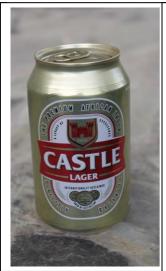

Balimi Extra, 5.8% ABV, 500ml (3 standard drinks)

Castle Lager, 5.0% ABV, 500ml (3 standard drinks)

Serengeti Premium Lager, 4.8% ABV, 330ml (2 standard drinks)

Tusker Lager, 4.2% ABV, 500ml (2 standard drinks)