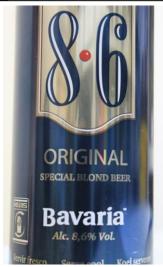

Castle Lager, 5.0% ABV, 330ml (2 standard drinks)

Kilimanjaro Premium Lager, 4.5% ABV, 330ml (1 standard drink)

Bavaria Lager, 8.6% ABV, 500ml (4 standard drinks)

Tusker Lager,4,2% ABV, 500ml (2 standard drinks)