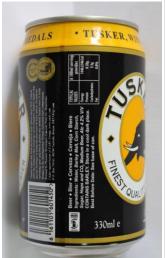

Balimi Extra, 5.8% ABV, 500ml (3 standard drinks)

Castle Lager, 5.0% ABV, 500ml (3 standard drinks)

Serengeti Premium Lager, 4.8% ABV, 330ml (2 standard drinks)

Tusker Lager, 4.2% ABV, 500ml (2 standard drinks)

### LOCALLY AVAILABLE INDUSTRIAL MADE BEERS IN MWANZA, TANZANIA

Alcohol concentration expressed as Alcohol concentration by volume (ABV)

Safari Lager, 5.5% ABV, 330ml (2 standard drinks)

Tusker Lager, 4.2% ABV, 330ml (1 standard drink)

Castle Lager, 5.0% ABV, 330ml (2 standard drinks)

Kilimanjaro Premium Lager, 4.5% ABV, 330ml (1 standard drink)

Bavaria Lager, 8.6% ABV, 500ml (4 standard drinks)

Tusker Lager,4,2% ABV, 500ml (2 standard drinks)