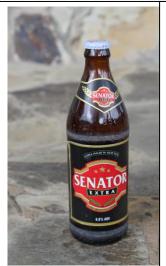

Safari Lager, 5.5% ABV, 500ml (3 standard drinks)

Uhuru Peak Lager, 5.5% ABV, 500ml (3 standard drinks)

Senator Extra Lager, 6.0% ABV, 500ml (3 standard drinks)

Kilimanjaro Premium Lager, 4.5% ABV, 330ml (1 standard drink)