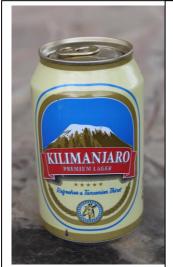

### LOCALLY AVAILABLE INDUSTRIAL MADE BEERS IN MWANZA, TANZANIA

Alcohol concentration expressed as Alcohol concentration by volume (ABV)

Kilimanjaro Premium Lager, 4.5% ABV, 500ml (2 standard drinks)

Serengeti Premium Lager, 4.8% ABV, 500ml (2 standard drinks)

Safari Lager, 5.5% ABV, 500ml (3 standard drinks)

Uhuru Peak Lager, 5.5% ABV, 500ml (3 standard drinks)

Senator Extra Lager, 6.0% ABV, 500ml (3 standard drinks)

Kilimanjaro Premium Lager, 4.5% ABV, 330ml (1 standard drink)

Castle Lager, 5.0% ABV, 330ml (2 standard drinks)

Kilimanjaro Premium Lager, 4.5% ABV, 330ml (1 standard drink)

Bavaria Lager, 8.6% ABV, 500ml (4 standard drinks)

Tusker Lager,4,2% ABV, 500ml (2 standard drinks)