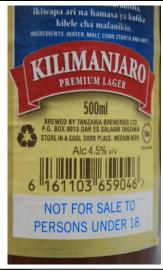

### LOCALLY AVAILABLE INDUSTRIAL MADE BEERS IN MWANZA, TANZANIA

Alcohol concentration expressed as Alcohol concentration by volume (ABV)

Kilimanjaro Premium Lager, 4.5% ABV, 500ml (2 standard drinks)

Serengeti Premium Lager, 4.8% ABV, 500ml (2 standard drinks)