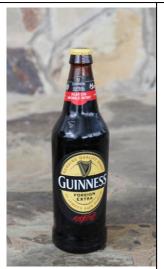

## LOCALLY AVAILABLE INDUSTRIAL MADE BEERS IN MWANZA, TANZANIA

Alcohol concentration expressed as Alcohol concentration by volume (ABV)

Guinness Foreign Extra, 6.5% ABV, 500ml (3 standard drinks)

The Kick, 7.0% ABV, 500ml (4 standard drinks)