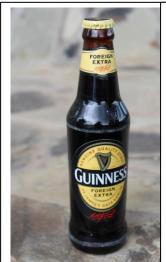

# LOCALLY AVAILABLE INDUSTRIAL MADE BEERS IN MWANZA, TANZANIA

Alcohol concentration expressed as Alcohol concentration by volume (ABV)

Guinness Foreign Extra, 6.5%ABV, 300ml (2 standard drinks)

Castle Milk Stout, 6.0% ABV, 500ml (3 standard drinks)