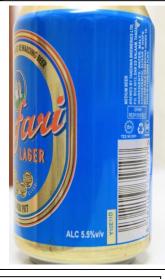

Safari Lager, 5.5% ABV, 500ml (3 standard drinks)

Uhuru Peak Lager, 5.5% ABV, 500ml (3 standard drinks)

Senator Extra Lager, 6.0% ABV, 500ml (3 standard drinks)

Kilimanjaro Premium Lager, 4.5% ABV, 330ml (1 standard drink)

### LOCALLY AVAILABLE INDUSTRIAL MADE BEERS IN MWANZA, TANZANIA

Alcohol concentration expressed as Alcohol concentration by volume (ABV)

Safari Lager, 5.5% ABV, 330ml (2 standard drinks)

Tusker Lager, 4.2% ABV, 330ml (1 standard drink)