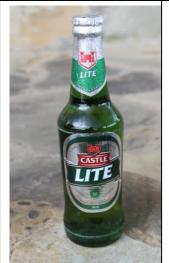

Pilsner Lager, 5.0% ABV, 500ml (3 standard drinks)

Castle Lite, 4.0% ABV, 375ml (2 standard drinks)

Tusker Malt Lager, 5.0% ABV, 330ml (2 standard drinks)

Ndovu Special Malt, 4.8% ABV, 375ml (2 standard drinks)