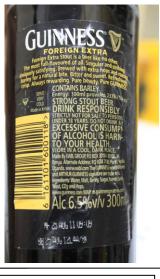

# LOCALLY AVAILABLE INDUSTRIAL MADE BEERS IN MWANZA, TANZANIA

Alcohol concentration expressed as Alcohol concentration by volume (ABV)

Guinness Foreign Extra, 6.5%ABV, 300ml (2 standard drinks)

Castle Milk Stout, 6.0% ABV, 500ml (3 standard drinks)

## LOCALLY AVAILABLE INDUSTRIAL MADE BEERS IN MWANZA, TANZANIA

Alcohol concentration expressed as Alcohol concentration by volume (ABV)

Guinness Foreign Extra, 6.5% ABV, 500ml (3 standard drinks)

The Kick, 7.0% ABV, 500ml (4 standard drinks)