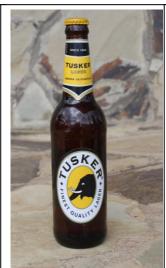

Balimi Extra, 5.8% ABV, 500ml (3 standard drinks)

Castle Lager, 5.0% ABV, 500ml (3 standard drinks)

Serengeti Premium Lager, 4.8% ABV, 330ml (2 standard drinks)

Tusker Lager, 4.2% ABV, 500ml (2 standard drinks)

### LOCALLY AVAILABLE INDUSTRIAL MADE BEERS IN MWANZA, TANZANIA

Alcohol concentration expressed as Alcohol concentration by volume (ABV)

Safari Lager, 5.5% ABV, 330ml (2 standard drinks)

Tusker Lager, 4.2% ABV, 330ml (1 standard drink)

Castle Lager, 5.0% ABV, 330ml (2 standard drinks)

Kilimanjaro Premium Lager, 4.5% ABV, 330ml (1 standard drink)

Bavaria Lager, 8.6% ABV, 500ml (4 standard drinks)

Tusker Lager,4,2% ABV, 500ml (2 standard drinks)