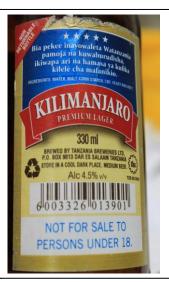

### LOCALLY AVAILABLE INDUSTRIAL MADE BEERS IN MWANZA, TANZANIA

Alcohol concentration expressed as Alcohol concentration by volume (ABV)

Kilimanjaro Premium Lager, 4.5% ABV, 500ml (2 standard drinks)

Serengeti Premium Lager, 4.8% ABV, 500ml (2 standard drinks)

Safari Lager, 5.5% ABV, 500ml (3 standard drinks)

Uhuru Peak Lager, 5.5% ABV, 500ml (3 standard drinks)

Senator Extra Lager, 6.0% ABV, 500ml (3 standard drinks)

Kilimanjaro Premium Lager, 4.5% ABV, 330ml (1 standard drink)