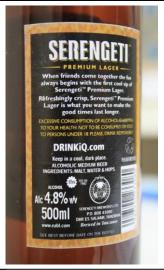

### LOCALLY AVAILABLE INDUSTRIAL MADE BEERS IN MWANZA, TANZANIA

Alcohol concentration expressed as Alcohol concentration by volume (ABV)

Kilimanjaro Premium Lager, 4.5% ABV, 500ml (2 standard drinks)

Serengeti Premium Lager, 4.8% ABV, 500ml (2 standard drinks)