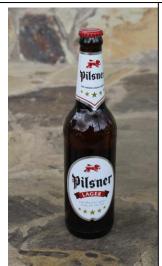

Pilsner Lager, 5.0% ABV, 500ml (3 standard drinks)

Castle Lite, 4.0% ABV, 375ml (2 standard drinks)

Tusker Malt Lager, 5.0% ABV, 330ml (2 standard drinks)

Ndovu Special Malt, 4.8% ABV, 375ml (2 standard drinks)