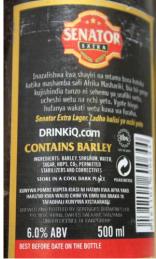

Safari Lager, 5.5% ABV, 500ml (3 standard drinks)

Uhuru Peak Lager, 5.5% ABV, 500ml (3 standard drinks)

Senator Extra Lager, 6.0% ABV, 500ml (3 standard drinks)

Kilimanjaro Premium Lager, 4.5% ABV, 330ml (1 standard drink)