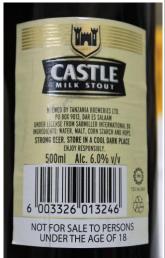

# LOCALLY AVAILABLE INDUSTRIAL MADE BEERS IN MWANZA, TANZANIA

Alcohol concentration expressed as Alcohol concentration by volume (ABV)

Guinness Foreign Extra, 6.5%ABV, 300ml (2 standard drinks)

Castle Milk Stout, 6.0% ABV, 500ml (3 standard drinks)