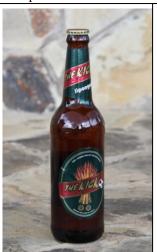

## LOCALLY AVAILABLE INDUSTRIAL MADE BEERS IN MWANZA, TANZANIA

Alcohol concentration expressed as Alcohol concentration by volume (ABV)

Guinness Foreign Extra, 6.5% ABV, 500ml (3 standard drinks)

The Kick, 7.0% ABV, 500ml (4 standard drinks)