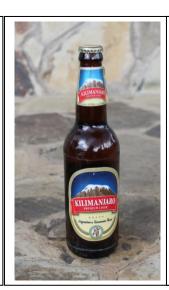

### LOCALLY AVAILABLE INDUSTRIAL MADE BEERS IN MWANZA, TANZANIA

Alcohol concentration expressed as Alcohol concentration by volume (ABV)

Kilimanjaro Premium Lager, 4.5% ABV, 500ml (2 standard drinks)

Serengeti Premium Lager, 4.8% ABV, 500ml (2 standard drinks)

Safari Lager, 5.5% ABV, 500ml (3 standard drinks)

Uhuru Peak Lager, 5.5% ABV, 500ml (3 standard drinks)

Senator Extra Lager, 6.0% ABV, 500ml (3 standard drinks)

Kilimanjaro Premium Lager, 4.5% ABV, 330ml (1 standard drink)