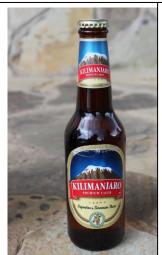

### LOCALLY AVAILABLE INDUSTRIAL MADE BEERS IN MWANZA, TANZANIA

Alcohol concentration expressed as Alcohol concentration by volume (ABV)

Kilimanjaro Premium Lager, 4.5% ABV, 500ml (2 standard drinks)

Serengeti Premium Lager, 4.8% ABV, 500ml (2 standard drinks)