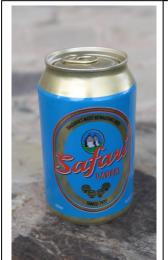

Safari Lager, 5.5% ABV, 500ml (3 standard drinks)

Uhuru Peak Lager, 5.5% ABV, 500ml (3 standard drinks)

Senator Extra Lager, 6.0% ABV, 500ml (3 standard drinks)

Kilimanjaro Premium Lager, 4.5% ABV, 330ml (1 standard drink)

### LOCALLY AVAILABLE INDUSTRIAL MADE BEERS IN MWANZA, TANZANIA

Alcohol concentration expressed as Alcohol concentration by volume (ABV)

Safari Lager, 5.5% ABV, 330ml (2 standard drinks)

Tusker Lager, 4.2% ABV, 330ml (1 standard drink)