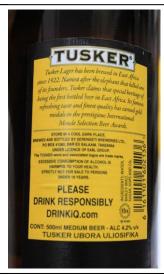

Balimi Extra, 5.8% ABV, 500ml (3 standard drinks)

Castle Lager, 5.0% ABV, 500ml (3 standard drinks)

Serengeti Premium Lager, 4.8% ABV, 330ml (2 standard drinks)

Tusker Lager, 4.2% ABV, 500ml (2 standard drinks)

### LOCALLY AVAILABLE INDUSTRIAL MADE BEERS IN MWANZA, TANZANIA

Alcohol concentration expressed as Alcohol concentration by volume (ABV)

Safari Lager, 5.5% ABV, 330ml (2 standard drinks)

Tusker Lager, 4.2% ABV, 330ml (1 standard drink)

Castle Lager, 5.0% ABV, 330ml (2 standard drinks)

Kilimanjaro Premium Lager, 4.5% ABV, 330ml (1 standard drink)

Bavaria Lager, 8.6% ABV, 500ml (4 standard drinks)

Tusker Lager,4,2% ABV, 500ml (2 standard drinks)